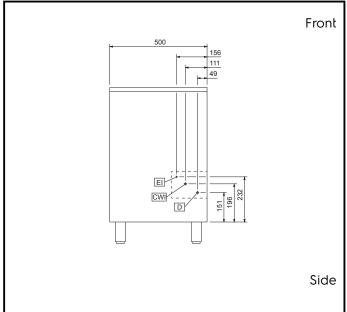

# Ice Cuber 33kg\_24h with 16kg bin - Air cooled, Self-contained (42gr cube)

CWI1 = Cold Water inlet 1 (cleaning)

D = Drain

El = Electrical inlet (power)

**Electric** 

Supply voltage:

**730160 (FGC33AS42)** 220-240 V/1N ph/50 Hz

Electrical power max.: 0.37 kW

Capacity:

Bin capacity: 16 kg

**Key Information:** 

External dimensions, Width: 500 mm
External dimensions, Depth: 580 mm
External dimensions, Height: 690 mm
Net weight: 48 kg
Output: 33 kg/day
Kind of cube: Ice Cube 42 g