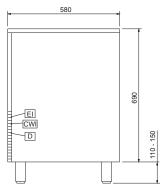

# Ice Cuber 33kg\_24h with 16kg bin - Air cooled, Self-contained (42gr cube)

CWI1 = Cold Water inlet 1 (cleaning)

D = Drain

El = Electrical inlet (power)

**Electric** 

Supply voltage:

**730160 (FGC33AS42)** 220-240 V/1N ph/50 Hz

Electrical power max.: 0.37 kW

Capacity:

Bin capacity: 16 kg

**Key Information:** 

External dimensions, Width: 500 mm
External dimensions, Depth: 580 mm
External dimensions, Height: 690 mm
Net weight: 48 kg
Output: 33 kg/day
Kind of cube: Ice Cube 42 g