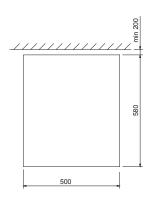

Electrical power max.: 0.37 kW

Capacity:

Bin capacity: 16 kg

**Key Information:** 

External dimensions, Width: 500 mm
External dimensions, Depth: 580 mm
External dimensions, Height: 690 mm
Net weight: 48 kg
Output: 33 kg/day
Kind of cube: Ice Cube 42 g