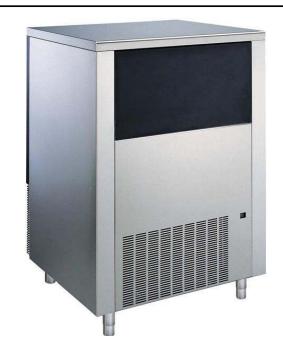

## lce Cuber 33kg\_24h with 16kg bin - Air cooled, Self-contained (42gr cube)

| ITEM #  |  |
|---------|--|
| MODEL # |  |
| NAME #  |  |
|         |  |
| SIS #   |  |
| AIA #   |  |

730160 (FGC33AS42)

Ice Maker, 42gr cube, 33kg/24h, self-contained, 16kg ice collection bin included, air-cooled

#### Item No.

Plastic flap on the front, top and sides in 304 AISI stainless steel. The ice-making method (spray layering) guarantees compact, hygienically pure ice cubes (42g) that are resistant to melting. The metal sprayers are easy to take away, permit a simple flowing and prevent limestone formation. R452A refrigerant. Container capacity Kg: 16.

#### **Main Features**

- Compliant to CE requirements for safety.
- Fully automatic in operation.
- Operates over a wide range of temperatures.
- Suitable for gravity drain only.
- Rated output is at an ambient air temperature of 21°C and water supply temperature of 15°C.
- The ice-making method (spray layering) guarantees crystalline, compact, hygienically pure ice cubes that are resistant to melting.
- Model available in air-cooled version.
- Ice cube cone shape with the trunk sides slightly squashed.
- Bin integrated as standard.
- Compact dimensions of the ice cubers make them highly suitable for any location, particularly those where space is at a premium.

### Construction

- Plug as standard (schuko type).
- AISI 304 stainless steel exterior.
- Stainless steel spray arms removable without the use of tools.
- The sprayers are easy to take away, permit a simple flowing and prevent limestone formation.
- Internal ice cubes container in ABS.
- Adjustable feet 110-150 mm.
- Reliability guaranteed by the quality of the construction materials used (plastic flap on the front, top and sides in 304 AISI stainless steel) and the sophisticated product and process technology involved.
- Environmentally friendly: R452a as refrigerant